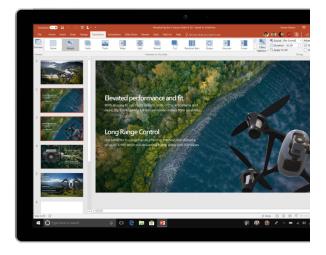

## Office 2019

The essentials to create

Get the classic Office apps - Word, Excel, and PowerPoint to create and present your ideas.

**Icons** - New built-in library of professional, high-quality icons you can use to make your content more visual. Since these icons are vector-based, they look great at any size without getting pixelated.

Make your presentations more dynamic and exciting. Create cinematic motion effortlessly with **Morph** and jump to and from slides and sections in any order you decide with **Zoom**.

Capture and organize your ideas