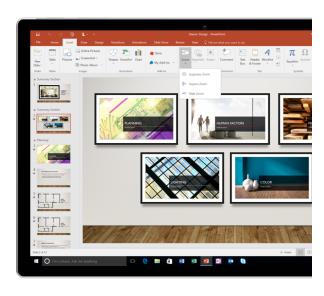

## Office 2019

The essentials to create

Get the classic Office apps - Word, Excel, and PowerPoint to create and present your ideas.

**Icons** - New built-in library of professional, high-quality icons you can use to make your content more visual. Since these icons are vector-based, they look great at any size without getting pixelated.

Make your presentations more dynamic and exciting. Create cinematic motion effortlessly with **Morph** and jump to and from slides and sections in any order you decide with **Zoom**.

Capture and organize your ideas