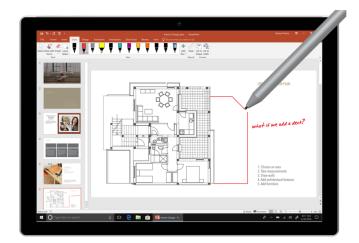

The essential tools you need to capture, analyze, and organize your ideas.

The pen 'just works', bring your pen to the screen and it will ink. There's no need to enable or disable a separate mode.

Identify insights, trends and opportunities in your data with **Funnel Charts, 2D Maps**, and publish PowerPivot, and PowerQuery enhancements.