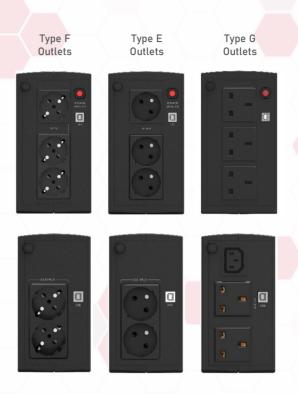

dependent

| General Features                   | Values                                    |              |              |
|------------------------------------|-------------------------------------------|--------------|--------------|
| Power Capacity                     | 650VA/ 360W                               | 850VA/ 480W  | 1000VA/600W  |
| Output Power Factor                | 0.55                                      | 0.56         | 0.60         |
| LINE Mode Full Load                | 95.0%                                     | 95.0%        |              |
| Input Specifications               | Values                                    |              |              |
| Input Voltage Range                |                                           | 162-290 VAC  |              |
| Frequency (Synchronized Range)     |                                           | 50Hz or 60Hz |              |
| Input Type                         | CEE 7/7, IEC C14 or IEC C14 <sup>UK</sup> |              |              |
| Output Specifications              | Values                                    |              |              |
| Nominal Output Voltage             |                                           | 230 VAC      |              |
| Frequency (Battery Mode)           |                                           | +/-1Hz       |              |
| Outlets [Type F, Type E or Type G] | 2                                         |              | 3            |
| Battery Specifications             | Values                                    |              |              |
| Batteries                          | 1 x 12V/ 5Ah                              | 1 x 12V/6Ah  | 2 x 12V/ 5Ah |
| DC Voltage                         | 1 x 12V                                   |              | 2 x 12V      |
| Charger                            |                                           | 0.7 A        |              |
| Recharge Time                      | 8h to 90%                                 |              | / /          |
| Full Load Backup Time              |                                           |              | 1 min        |
| Half Load Backup Time              | 4.5 min                                   |              | 7 min        |
| Transfer Time [AC to Battery]      | 4 ms                                      |              |              |